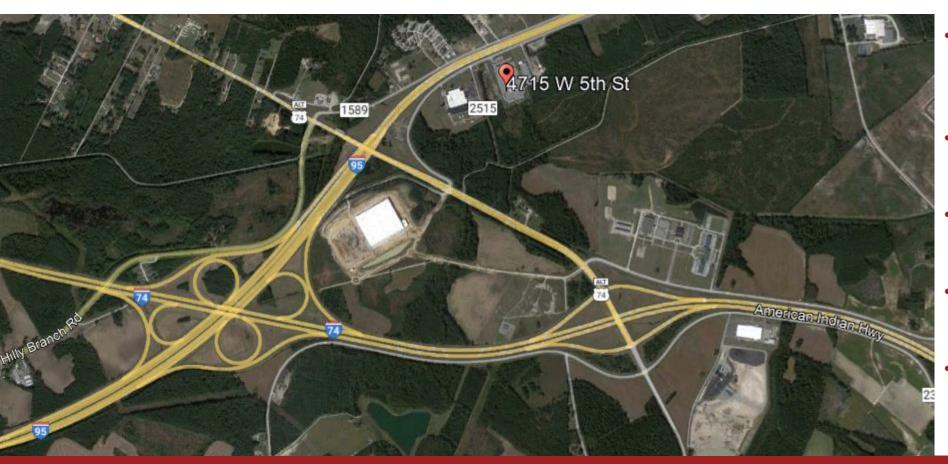

### 4715 W 5<sup>th</sup> Street, Lumberton, NC 28358

- Property is zoned M-2 in the City of Lumberton. Land use is Industrial.
- Owners will make improvements with a signed lease.
- Directly adjacent to XPO Logistics.
- Seconds from the I-74/I-95
  Interchange in SW Lumberton.
- New Industrial Park just South of the property. North of I-74.