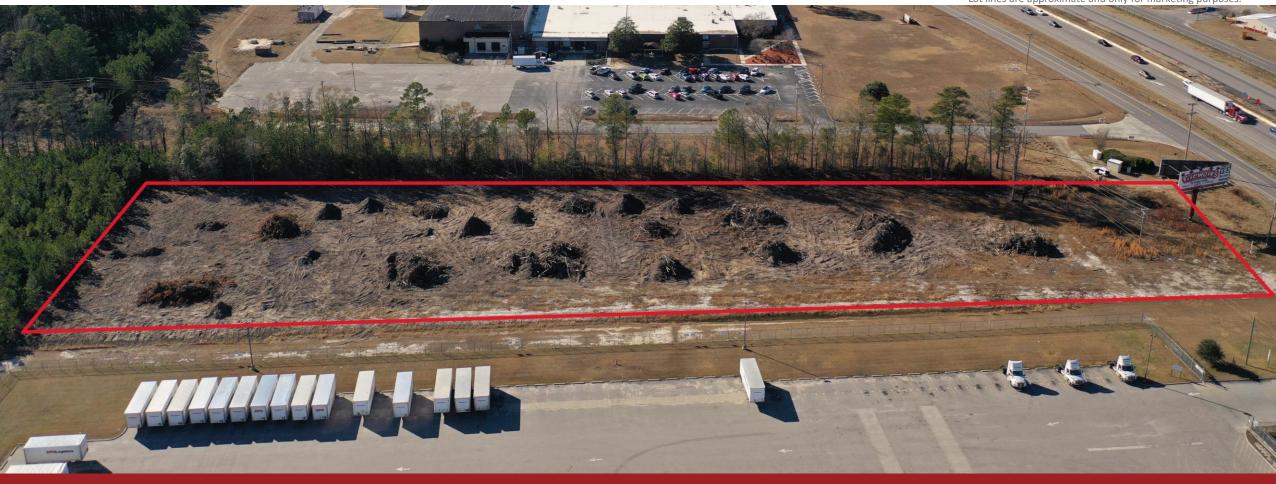

# ±3 Acres For Lease/BTS

4715 W 5<sup>th</sup> Street, Lumberton, NC 28358

Commerical Group

Lot lines are approximate and only for marketing purposes.

## ±3 Acres For Lease/BTS